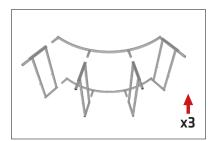

### **IFD-H-03CV HARDWARE**

**Step 1:** Assemble base parts and poles by pressing and pushing together. Use hand tool when shown.