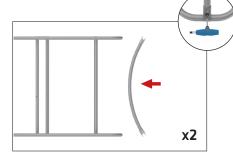

#### **SHELVES:**

(OPTIONAL) To add shelves to frame, position and level shelf on frame before tightening clamps down with hex tool.

\*Shelves will only fit on the two outermost interior frame sections.