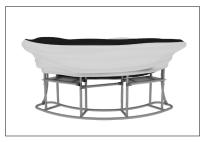

### **IFD-H-03CV HARDWARE**

**Step 1:** Assemble base parts and poles by pressing and pushing together. Use hand tool when shown.

#### **SHELVES:**

(OPTIONAL) To add shelves to frame, position and level shelf on frame before tightening clamps down with hex tool.

\*Shelves will only fit on the two outermost interior frame sections.