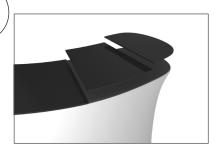

#### **IFD-H-03CV GRAPHIC & COUNTER TOP**

**Step 1:** Unzip print and slide print onto frame like a pillow case.

**Step 4:** Join counter top panels together front and back with black push-on clamps.