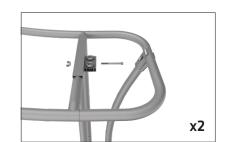

#### **IFD-H-03CV GRAPHIC & COUNTER TOP**

**Step 1:** Unzip print and slide print onto frame like a pillow case.

**Step 4:** Join counter top panels together front and back with black push-on clamps.