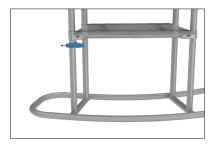

# Set Up Instructions

### **IFD-H-03CV HARDWARE**

**Step 1:** Assemble base parts and poles by pressing and pushing together. Use hand tool when shown.



















#### **SHELVES:**

(OPTIONAL) To add shelves to frame, position and level shelf on frame before tightening clamps down with hex tool.

\*Shelves will only fit on the two outermost interior frame sections.



## Set Up Instructions

#### **IFD-H-03CV GRAPHIC & COUNTER TOP**

**Step 1:** Unzip print and slide print onto frame like a pillow case.





**Step 4:** Join counter top panels together front and back with black push-on clamps.











# **STORAGE ZIPPER:** (OPTIONAL) Zipper access to shelving and storage.