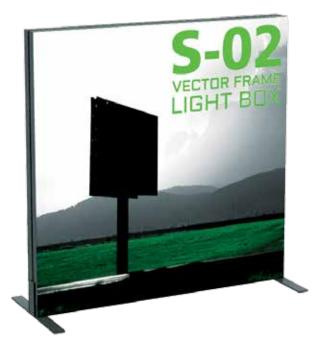

# Vector Frame Light Box S-02

#### VF-LB-S-02

Vector Frame<sup>™</sup> fabric light boxes feature durable 100mm aluminum extrusion frames, push-fit backlit fabric graphics and LED edge lighting. Single and double-sided graphic options are available. LED lights come adhered to the frame, making set-up as simple as assembling the frame, applying the push-fit graphics and plugging in the electrical cord!

## features and benefits

- 100mm silver extrusion frame
- LED lighting top and bottom
- Single or double-sided SEG
- dye-sublimated fabric graphics
- Easy assembly

- Comes packaged in one OCE wheeled molded case for transport or storage
- Lifetime hardware warranty against
- manufacturer defects