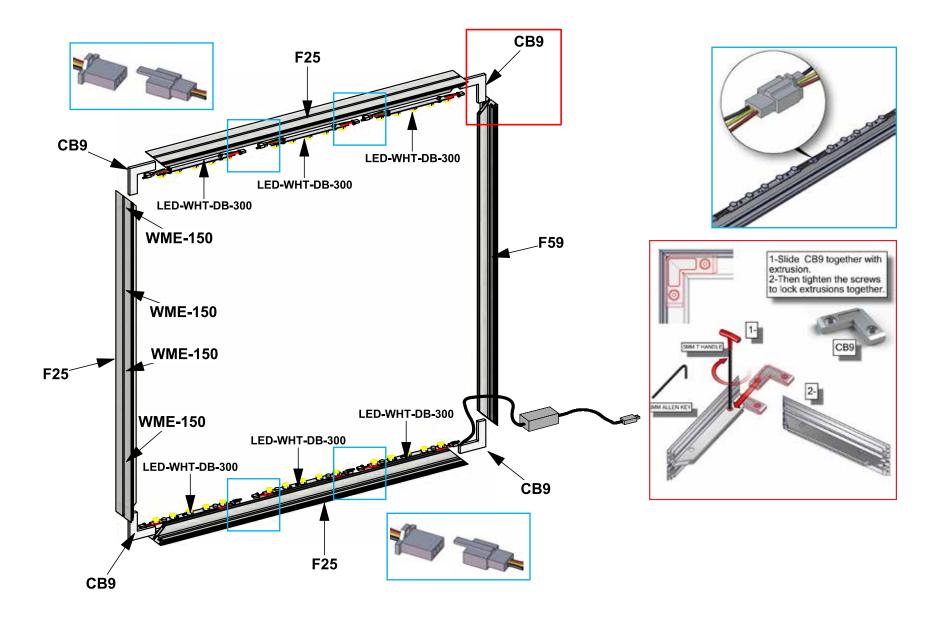

#### Parts Included:

| Code           | Qty | Description                                                                                    |
|----------------|-----|------------------------------------------------------------------------------------------------|
| F25            | x3  | 1200MM (47.25") LENGTH OF PHFC4 EXTRUSION - WITH MITRE CUT FOR CB9 BOTH SIDES                  |
| VF-LB-S-02-G   | x2  | 1200MM (47.25")W X 1200MM (47.25")H FABRIC GRAPHIC W/FEC-2 ALL SIDES                           |
| LED-WHT-DB-300 | x6  | 300MM (11.81") LENGTH LED LIGHTS FOR DIRECTIONAL BACKLIT                                       |
| CB9            | x4  | CB9 CORNER BRACKET                                                                             |
| SW-FOOT        | x2  | VECTOR FRAME SUPPORT FOOT                                                                      |
| F59            | x1  | 1200MM (47.25") LENGTH OF PHFC4 EXTRUSION - WITH MITRE CUT FOR CB9 BOTH SIDES - WITH WIRE HOLE |
| WME-150        | x4  | 150MM (5.91") GREY RPVC WIRE MANAGEMENT EXTRUSION                                              |

#### Step 1: Assemble Frame

Arrange pieces on the floor as shown in the diagram below. Assemble frame by sliding CB9's into corners of the F25 and F59. Lights come adhered to the F25s. Ensure lighting strips are connected. When locking be sure to turn each cam a little bit and then go back and tighten to the proper tension. Take care to turn locks only half a turn.

#### Step 2: Attach Light Strips with Wire Management

Once frame is assembled and lighting strips are connected, connect black wire LED-DB-LC-300 to lighting strips on top and bottom. Run cords with wire management extrusion (WME). Place LED-DB-LC-300 into plastic wire management strip and insert into F25 extrusion. Next, run LED-DB-CL-DCJ-600 cord through wire hole at the bottom right end of veritcal extrusion then connect to lighting strip. Connect to power supply. Important: 9 lighting strips maximum per power supply.