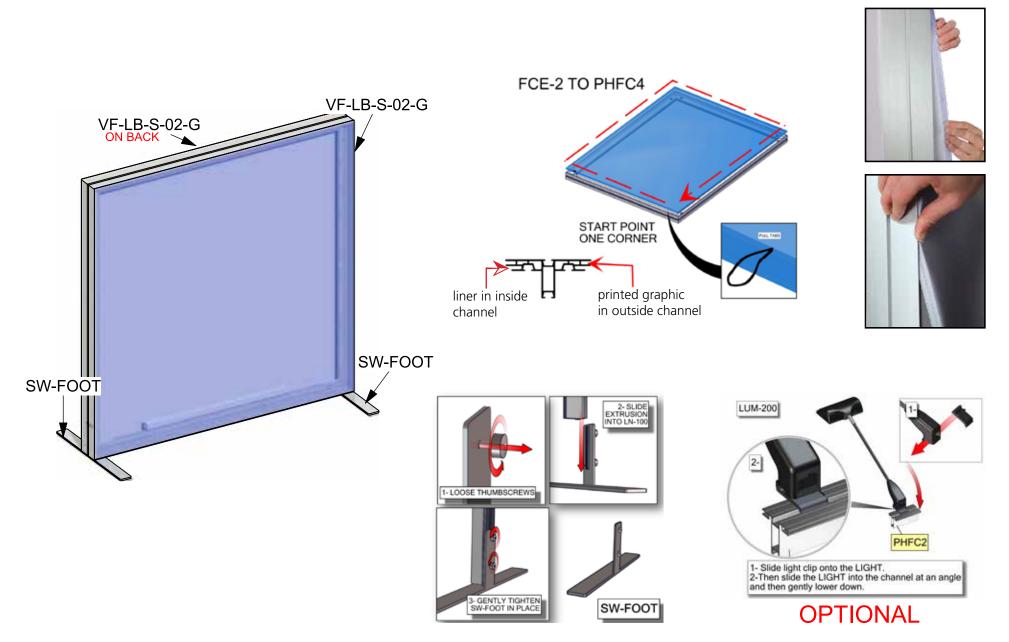

### Step 2: Attach feet to frame & apply graphics

To adhere foot to frame, loosen thumbscrews from foot. Slide extrusion into LN-100 groove. Gently tighten the foot into place. Install graphics by pressing the FCE-2 edge of graphic into the channel of the extrusion. Printed fabric graphic should be placed in outside channel(s). Liner for single-sided light boxes is placed in inside channel. Start in upper left corner, go across the top and then down the sides to the bottom. Assure each graphic is tightly inserted. When taking graphics off, take care to gently pull by attached pull tab. Set frame aside.