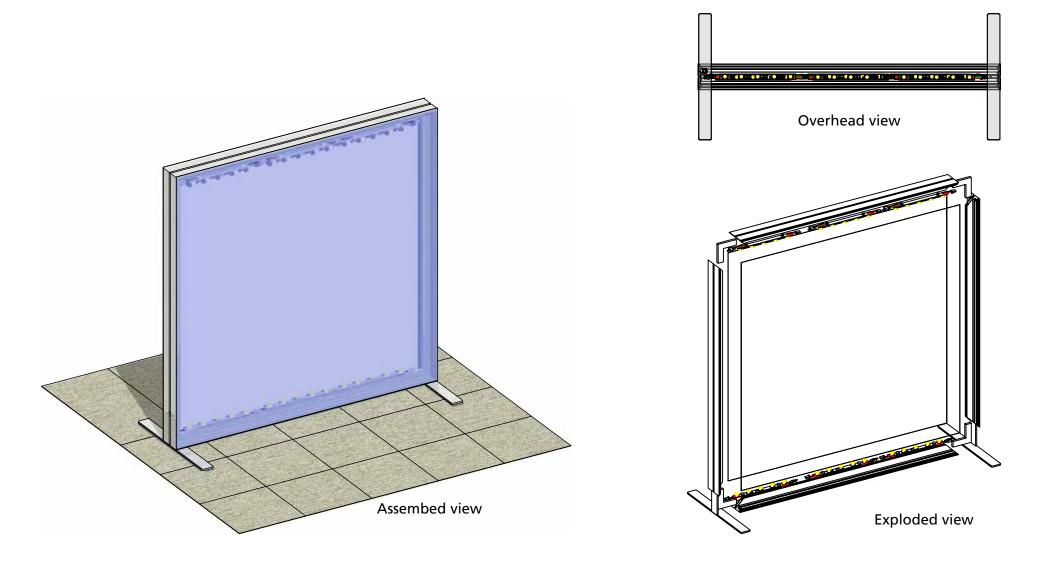

#### Step 1: Assemble Frame

Arrange pieces on the floor as shown in the diagram below. Assemble frame by sliding CB9's into corners of the F25 and F59. Lights come adhered to the F25s. Ensure lighting strips are connected. When locking be sure to turn each cam a little bit and then go back and tighten to the proper tension. Take care to turn locks only half a turn.

### Step 2: Attach feet to frame & apply graphics

To adhere foot to frame, loosen thumbscrews from foot. Slide extrusion into LN-100 groove. Gently tighten the foot into place. Install graphics by pressing the FCE-2 edge of graphic into the channel of the extrusion. Printed fabric graphic should be placed in outside channel(s). Liner for single-sided light boxes is placed in inside channel. Start in upper left corner, go across the top and then down the sides to the bottom. Assure each graphic is tightly inserted. When taking graphics off, take care to gently pull by attached pull tab. Set frame aside.