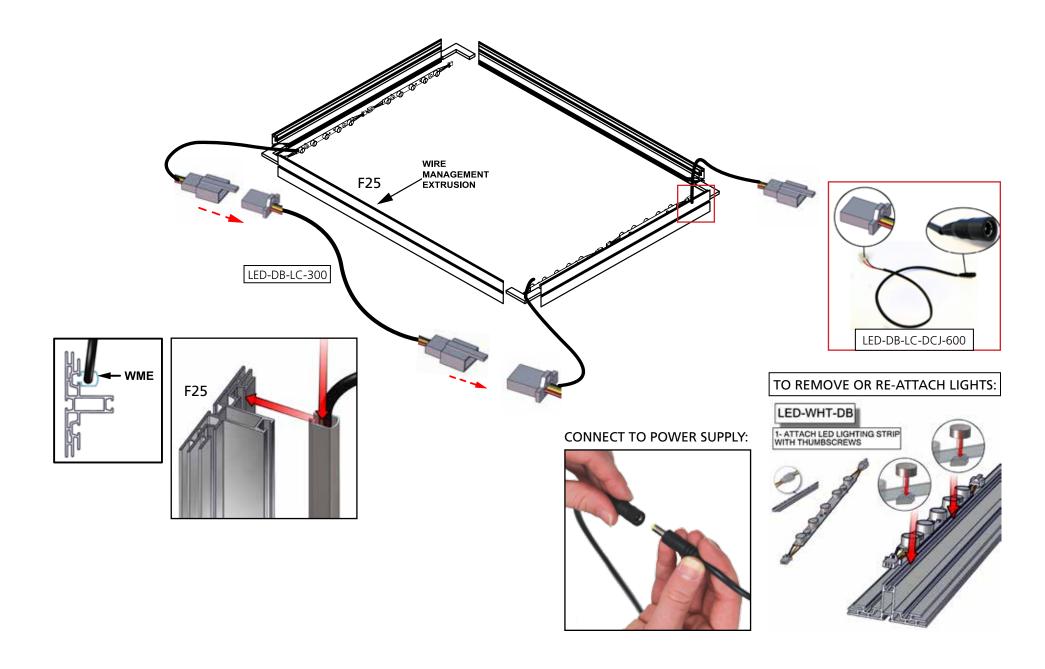

#### Step 1: Assemble Frame

Arrange pieces on the floor as shown in the diagram below. Assemble frame by sliding CB9's into corners of the F25 and F59. Lights come adhered to the F25s. Ensure lighting strips are connected. When locking be sure to turn each cam a little bit and then go back and tighten to the proper tension. Take care to turn locks only half a turn.

#### Step 2: Attach Light Strips with Wire Management

Once frame is assembled and lighting strips are connected, connect black wire LED-DB-LC-300 to lighting strips on top and bottom. Run cords with wire management extrusion (WME). Place LED-DB-LC-300 into plastic wire management strip and insert into F25 extrusion. Next, run LED-DB-CL-DCJ-600 cord through wire hole at the bottom right end of veritcal extrusion then connect to lighting strip. Connect to power supply. Important: 9 lighting strips maximum per power supply.