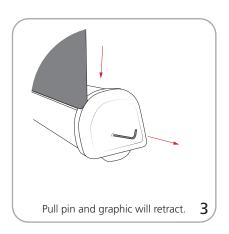

Set-up

Insert graphic snap rail closed and insert end caps back in.

Remove the adhesive backer from

leader strip on base.

1