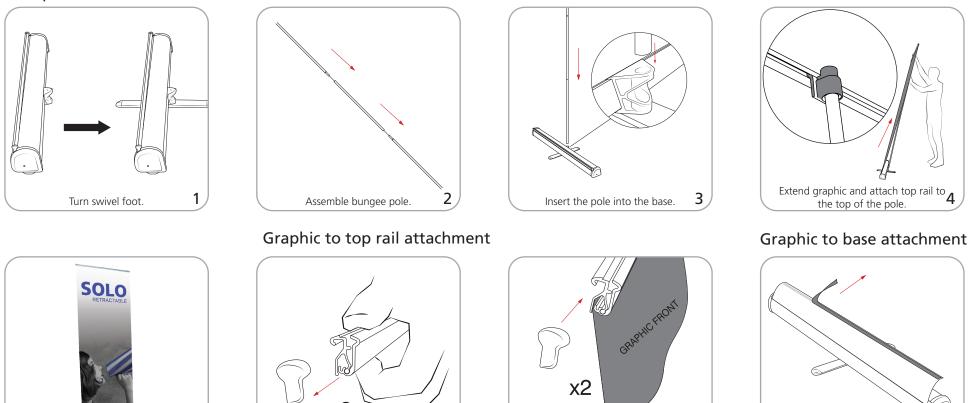

Set-up

Insert graphic snap rail closed and insert end caps back in.

Remove the adhesive backer from

leader strip on base.

1