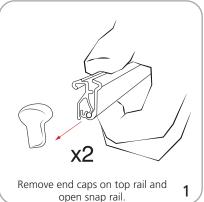

Set-up

Insert graphic snap rail closed and insert end caps back in.

Remove the adhesive backer from

leader strip on base.

1