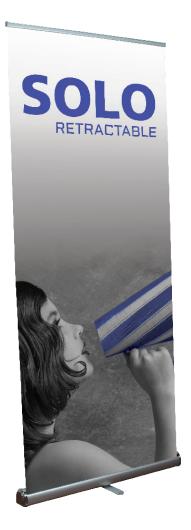

## SOLO-800 SOLO-920

The Solo is a simplistic and elegantly designed banner stand. It incorporates basic design features, fuctionality and reliability. It is finished in anodized silver with chrome endplates. Padded carry bag is included.

## features and benefits:

base will invalidate the product warranty.

- Standard graphic height = 79"
- Lightweight construction
- Snap top rail
- 3 piece bungee pole

- Silver base with chrome end caps
- Includes padded carry bag
- 90 day warranty against all manufacturers defects
- Single swivel-out foot

## dimensions:

| Hardware                                                                                                                                                                                                                  | Shipping                                                                                           |
|---------------------------------------------------------------------------------------------------------------------------------------------------------------------------------------------------------------------------|----------------------------------------------------------------------------------------------------|
| Assembled unit (approximate sizes):<br>800: 33.07" w x 82.5" h x 12.6" d<br>840mm(w) x 2096mm(h) x 320mm(d)                                                                                                               | Shipping dimensions - ships in one box:<br>800: 35"l x 5"h x 5"d<br>890mm(l) x 127mm(h) x 127mm(d) |
| <b>920:</b> 37.8″w x 82.5″h x 12.6″d<br>960mm(w) x 2096mm(h) x 320mm(d)                                                                                                                                                   | <b>920:</b> 40"l x 5"h x 5"d<br>1016mm(l) x 127mm(h) x 127mm(d)                                    |
| Base dimensions:<br>800: 33.07"w x 3.5"h x 12.6"d<br>840mm(w) x 89mm(d) x 320mm(d)                                                                                                                                        | Shipping weight (without graphic):<br>800: 5 lbs / 2.27 kgs                                        |
| <b>920:</b> 37.8"w x 3.5"h x 12.6"d<br>960mm(w) x 89mm(h) x 320(d)                                                                                                                                                        | 920: 5 lbs / 2.27 kgs                                                                              |
|                                                                                                                                                                                                                           |                                                                                                    |
|                                                                                                                                                                                                                           |                                                                                                    |
|                                                                                                                                                                                                                           |                                                                                                    |
|                                                                                                                                                                                                                           |                                                                                                    |
| Graphic                                                                                                                                                                                                                   | additional information:                                                                            |
| Refer to related graphic template for more information.                                                                                                                                                                   | Graphic materials:<br>14oz anti-curl vinyl, premium 100% opaque<br>fabric,                         |
| WARNING: Always attach graphic to base<br>and top rail before removing the locking<br>pin. After fitting, the graphic should be<br>left for 24 hours before use to ensure the<br>adhesive bonds sufficiently. Opening the | Lumina 2 banner lighting option available                                                          |