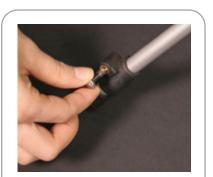

## Set-up

Insert and secure pole bottoms into the hole on the tip of the tripod base 3

Unscrew graphic pins from the legs of the tripod base

Insert pin through the grommet on the bottom corner of the graphic and screw back into pin place holder 6