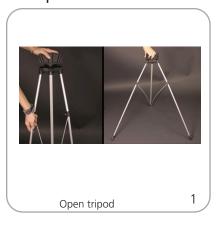

## Set-up

Insert and secure pole bottoms into the hole on the tip of the tripod base 3

Unscrew graphic pins from the legs of the tripod base

Insert pin through the grommet on the bottom corner of the graphic and screw back into pin place holder 6