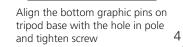

## Set-up

Insert and secure pole bottoms into the hole on the tip of the tripod base 3

Unscrew graphic pins from the legs of the tripod base

Insert pin through the grommet on the bottom corner of the graphic and screw back into pin place holder 6