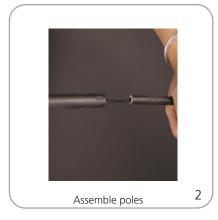

## Set-up

Insert and secure pole bottoms into the hole on the tip of the tripod base 3

Unscrew graphic pins from the legs of the tripod base

Insert pin through the grommet on the bottom corner of the graphic and screw back into pin place holder 6