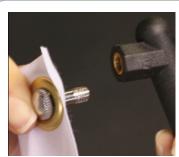

Unscrew graphic pins from the top of the poles

Insert pin through the grommet on the top corner of the graphic and screw back into pin place holder 8