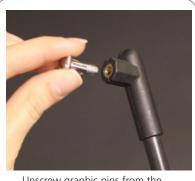

## Set-up

Insert and secure pole bottoms into the hole on the tip of the tripod base 3

Unscrew graphic pins from the legs of the tripod base

Insert pin through the grommet on the bottom corner of the graphic and screw back into pin place holder 6