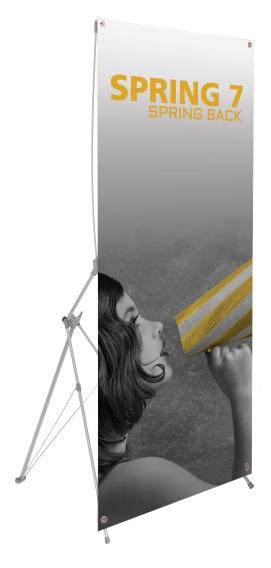

### SB-7 SB-7-6PK

Spring 7 is an indoor spring back banner stand that uses a tension pole/stand system. This banner stand has a variable graphic height and an expanding floor base for your unique needs.

### features and benefits:

- Variable height = 61.5" 69"
- Expanding floor base
- #3 grommets in corners
- Easy to assemble

- Basic carry bag included
- 90 day hardware warranty against all manufacturer defects