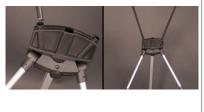

Unscrew graphic pins from the top of the poles

Insert pin through the grommet on the top corner of the graphic and screw back into pin place holder 8