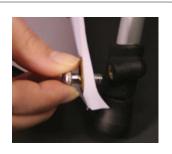

## Set-up

Insert and secure pole bottoms into the hole on the tip of the tripod base 3

Unscrew graphic pins from the legs of the tripod base

Insert pin through the grommet on the bottom corner of the graphic and screw back into pin place holder 6

Unscrew graphic pins from the top of the poles

Insert pin through the grommet on the top corner of the graphic and screw back into pin place holder 8