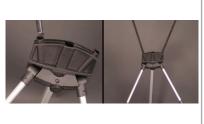

## Set-up

Insert and secure pole bottoms into the hole on the tip of the tripod base 3

Unscrew graphic pins from the legs of the tripod base

Insert pin through the grommet on the bottom corner of the graphic and screw back into pin place holder 6