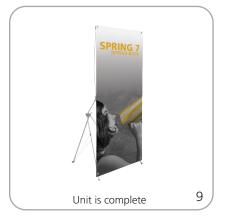

## Set-up

Insert and secure pole bottoms into the hole on the tip of the tripod base 3

Unscrew graphic pins from the legs of the tripod base

Insert pin through the grommet on the bottom corner of the graphic and screw back into pin place holder 6

Unscrew graphic pins from the top of the poles

Insert pin through the grommet on the top corner of the graphic and screw back into pin place holder 8