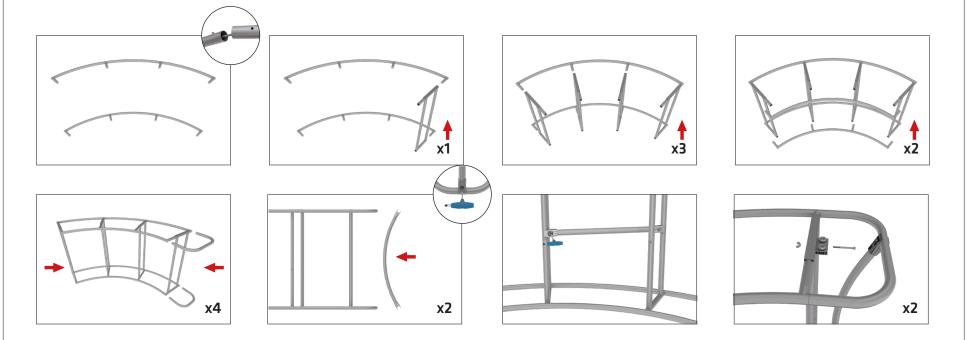

## **IFD-H-03CI HARDWARE**

**Step 1:** Assemble base parts and poles by pressing and pushing together. Use hand tool when shown.