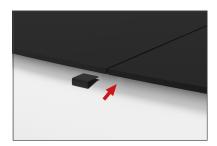

**Step 3:** Attach countertop panels to fabric counter with Velcro. Start at one end and work you way across to the other side. **Step 4:** Join counter top panels together front and back with black push-on clamps.