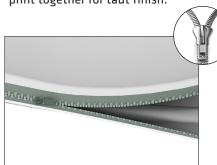

# **IFD-H-03CI GRAPHIC & COUNTER TOP**

**Step 1:** Unzip print and slide print onto frame like a pillow case.

**Step 2:** Grip the fabric tightly and stretch around bottom of desk to pinch zipper into place. Zip the print together for taut finish.