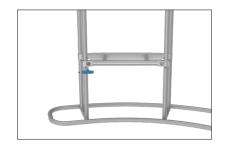

#### SHELVES:

(OPTIONAL) To add shelves to frame, position and level shelf on frame before tightening clamps down with hex tool.

\*Shelves will only fit on the two outermost interior frame sections.