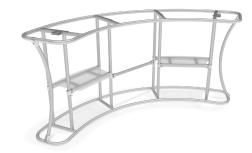

## **IFD-H-03CI HARDWARE**

**Step 1:** Assemble base parts and poles by pressing and pushing together. Use hand tool when shown.