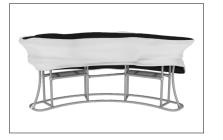

# **IFD-H-03CI GRAPHIC & COUNTER TOP**

**Step 1:** Unzip print and slide print onto frame like a pillow case.

**Step 2:** Grip the fabric tightly and stretch around bottom of desk to pinch zipper into place. Zip the print together for taut finish.

**Step 3:** Attach countertop panels to fabric counter with Velcro. Start at one end and work you way across to the other side. **Step 4:** Join counter top panels together front and back with black push-on clamps.