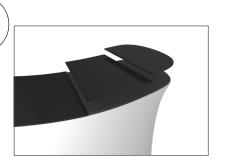

**Step 3:** Attach countertop panels to fabric counter with Velcro. Start at one end and work you way across to the other side. **Step 4:** Join counter top panels together front and back with black push-on clamps.