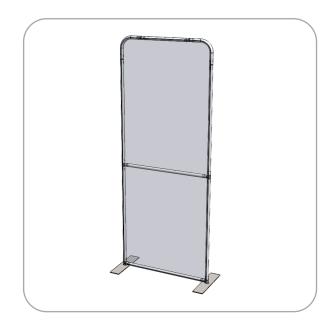

### **Essential Banner - Straight 920mm**

#### FMLT-ESS-S-920

Formulate™ Essential banner displays feature basic tubulaer frames coupled with pillowcase fabric graphics. The economy tube frames come with a one year limited warranty. Simply pull the graphic over the frame.

#### features and benefits:

- Straight aluminum tube frame
- Easy to store and ship
- Quick to set up
- Pillowcase fabric graphic

- Carry bag included
- Bungee cords for easy assembly
- One year limited hardware warranty against manufacturer defects

#### Graphic Hardware Please be sure to include a 2" bleed around Assembled unit: 38.19"w x 94.88"h x 17.72"d the perimeter. 970mm(w) x 2410mm(h) x 450mm(d) Refer to related graphic template for more Approximate weight with cases: information. 16 lbs / 7.3 kg Visit: www.exhibitors-handbook.com/ graphic-templates Shipping Packing case(s): 1 carry bag Shipping dimensions: 49"l x 13"w x 13"h 1245mm(l) x 330mm(w) x 330mm(h) Approximate total shipping weight (includes cases & graphics): 20 lbs / 9.1 kg additional information: Graphic material: dye-sublimated slip-over graphics