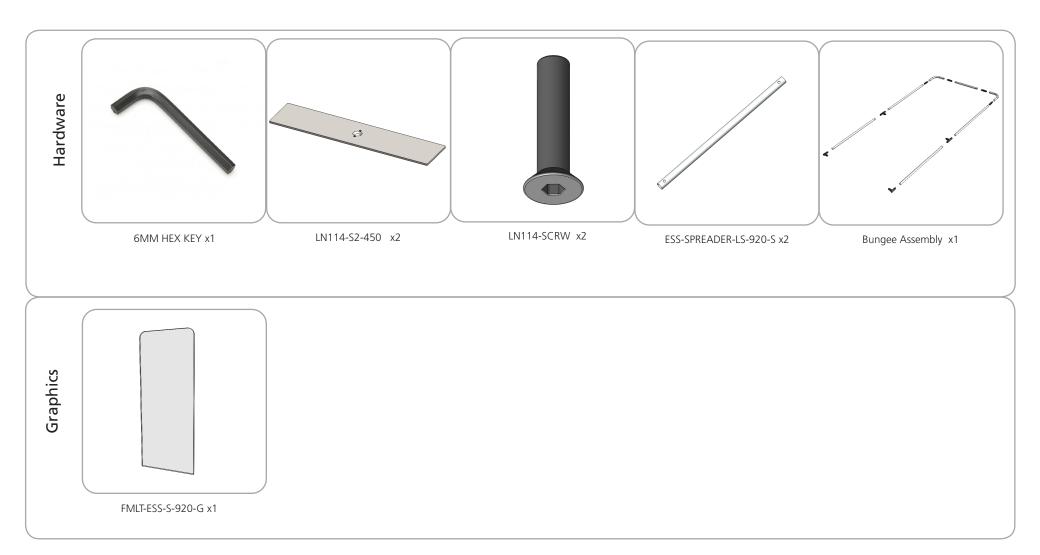

## **Included In Your Kit**

| PART CODE             | QTY | DESCRIPTION                                              |
|-----------------------|-----|----------------------------------------------------------|
| ESS-S-T1              | 4   | 30MM SIDE TUBE 1 FOR STRAIGHT BANNERS                    |
| ESS-S-T2              | 2   | 30MM CURVED CORNER TUBE 2 FOR STRAIGHT BANNERS           |
| ESS-SPREADER-LS-920-S | 2   | 30MM LONG SPREADER FOR 920 CONFIGURATION                 |
| ESS-SPREADER-SS-920-S | 1   | 30MM SHORT SPREADER FOR 920 CONFIGURATION                |
| TC-30-S               | 4   | TC-30-S ASSEMBLY                                         |
| TC-30-T               | 2   | TC-30-T ASSEMBLY                                         |
| TC-30-90B             | 2   | TC-30-90B ASSEMBLY                                       |
| LN114-S2-450          | 2   | LINEAR FOOT WITH COUNTERSUNK HOLES                       |
| LN114-SCRW            | 2   | M10X45MM SOCKET FLAT CAP SCREW, BLACK FINISH ALLOY STEEL |
| FMLT-ESS-S-920-G      | 1   | FMLT-ESS-S-920-G                                         |
| 6MM HEX KEY           | 1   | 6MM HEX KEY                                              |