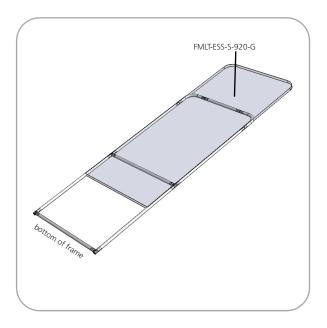

## **Included In Your Kit**

| PART CODE             | QTY | DESCRIPTION                                              |
|-----------------------|-----|----------------------------------------------------------|
| ESS-S-T1              | 4   | 30MM SIDE TUBE 1 FOR STRAIGHT BANNERS                    |
| ESS-S-T2              | 2   | 30MM CURVED CORNER TUBE 2 FOR STRAIGHT BANNERS           |
| ESS-SPREADER-LS-920-S | 2   | 30MM LONG SPREADER FOR 920 CONFIGURATION                 |
| ESS-SPREADER-SS-920-S | 1   | 30MM SHORT SPREADER FOR 920 CONFIGURATION                |
| TC-30-S               | 4   | TC-30-S ASSEMBLY                                         |
| TC-30-T               | 2   | TC-30-T ASSEMBLY                                         |
| TC-30-90B             | 2   | TC-30-90B ASSEMBLY                                       |
| LN114-S2-450          | 2   | LINEAR FOOT WITH COUNTERSUNK HOLES                       |
| LN114-SCRW            | 2   | M10X45MM SOCKET FLAT CAP SCREW, BLACK FINISH ALLOY STEEL |
| FMLT-ESS-S-920-G      | 1   | FMLT-ESS-S-920-G                                         |
| 6MM HEX KEY           | 1   | 6MM HEX KEY                                              |

### FMLT-ESS-S-920