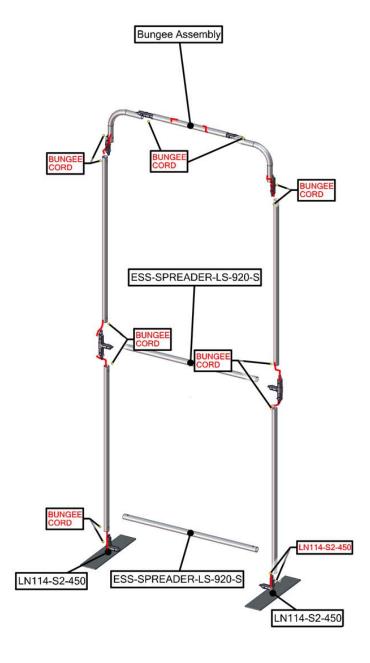

### Step by Step

Step 1.

Assemble the bungee frame. Attach the long spreaders.

Step 2.

Slip the graphic over the frame.

Step 3.

Attach the stabilizing bases.

Step 4.