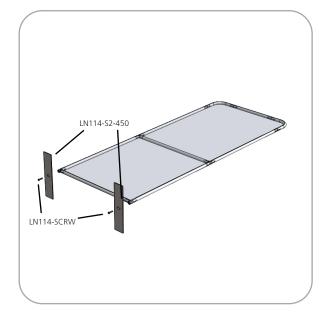

## **Included In Your Kit**

| PART CODE             | QTY | DESCRIPTION                                              |
|-----------------------|-----|----------------------------------------------------------|
| ESS-S-T1              | 4   | 30MM SIDE TUBE 1 FOR STRAIGHT BANNERS                    |
| ESS-S-T2              | 2   | 30MM CURVED CORNER TUBE 2 FOR STRAIGHT BANNERS           |
| ESS-SPREADER-LS-920-S | 2   | 30MM LONG SPREADER FOR 920 CONFIGURATION                 |
| ESS-SPREADER-SS-920-S | 1   | 30MM SHORT SPREADER FOR 920 CONFIGURATION                |
| TC-30-S               | 4   | TC-30-S ASSEMBLY                                         |
| TC-30-T               | 2   | TC-30-T ASSEMBLY                                         |
| TC-30-90B             | 2   | TC-30-90B ASSEMBLY                                       |
| LN114-S2-450          | 2   | LINEAR FOOT WITH COUNTERSUNK HOLES                       |
| LN114-SCRW            | 2   | M10X45MM SOCKET FLAT CAP SCREW, BLACK FINISH ALLOY STEEL |
| FMLT-ESS-S-920-G      | 1   | FMLT-ESS-S-920-G                                         |
| 6MM HEX KEY           | 1   | 6MM HEX KEY                                              |