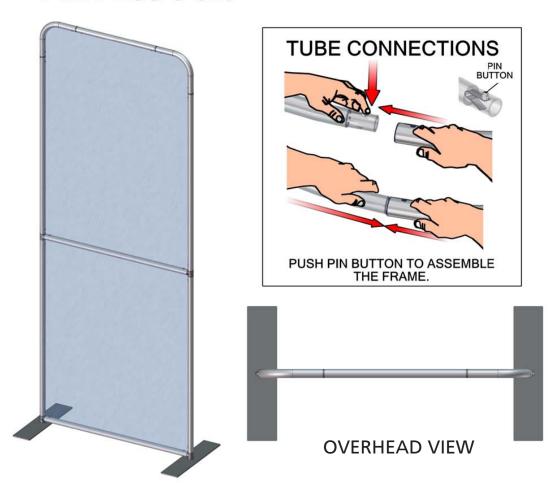

### Step by Step

Step 1.

Assemble the bungee frame. Attach the long spreaders.

Step 2.

Slip the graphic over the frame.

Step 3.

Attach the stabilizing bases.

Step 4.

Setup is complete.