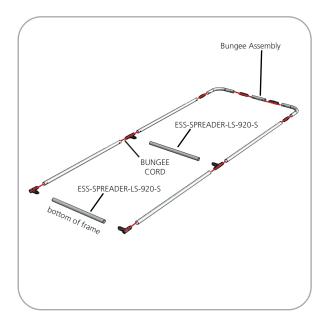

# **Kit Assembly**

### Step by Step

Step 1.

Assemble the bungee frame. Attach the long spreaders.

Step 2.

Slip the graphic over the frame.

Step 3.

Attach the stabilizing bases.

Step 4.