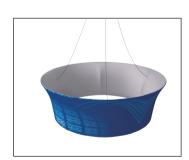

8.Then the other end in the top ring

9. Now using some force connect the sections together.

10.Repeat 7.8.9 till all assembled.

11.Pull the cable up through the eyelet to make it ready for the lift.

12. Connect all cables to a single hook and you're ready to hang it.