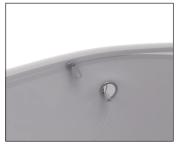

4. Bring the rings together making sure that the holes face each other.

5. Put the frame on top of the fabric print.

6.Thred cable support through eyelet.

7. Place the black vertical shafts in the bottom ring.

8.Then the other end in the top ring

9. Now using some force connect the sections together.

10.Repeat 7.8.9 till all assembled.

11.Pull the cable up through the eyelet to make it ready for the lift.

12. Connect all cables to a single hook and you're ready to hang it.