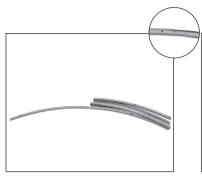

## Setup Instructions

1. Start connecting the different sections of the frame by pushing the ends together.

2. There are 4 lengths that you need to pre assemble.

3. Frame ends have a code shape that needs to match.