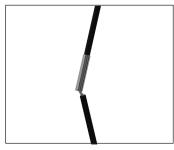

## Setup Instructions

1. Start connecting the different sections of the frame by pushing the ends together.

2. There are 4 lengths that you need to pre assemble.

3. Frame ends have a code shape that needs to match.

8.Then the other end in the top ring

9. Now using some force connect the sections together.

10.Repeat 7.8.9 till all assembled.

11.Pull the cable up through the eyelet to make it ready for the lift.

12. Connect all cables to a single hook and you're ready to hang it.