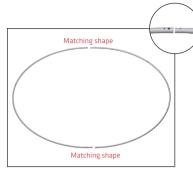

## Setup Instructions

1. Start connecting the different sections of the frame by pushing the ends together.

2. There are 4 lengths that you need to pre assemble.

3. Frame ends have a code shape that needs to match.