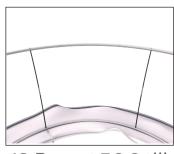

## Setup Instructions

1. Start connecting the different sections of the frame by pushing the ends together.

2. There are 4 lengths that you need to pre assemble.

3. Frame ends have a code shape that needs to match.

4. Bring the rings together making sure that the holes face each other.

5. Put the frame on top of the fabric print.

6.Thred cable support through eyelet.

7. Place the black vertical shafts in the bottom ring.

8.Then the other end in the top ring

9. Now using some force connect the sections together.

10.Repeat 7.8.9 till all assembled.

11.Pull the cable up through the eyelet to make it ready for the lift.

12. Connect all cables to a single hook and you're ready to hang it.