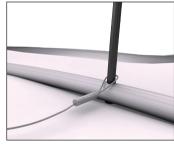

4. Bring the rings together making sure that the holes face each other.

5. Put the frame on top of the fabric print.

6.Thred cable support through eyelet.

7. Place the black vertical shafts in the bottom ring.

8.Then the other end in the top ring

9. Now using some force connect the sections together.

10.Repeat 7.8.9 till all assembled.

11.Pull the cable up through the eyelet to make it ready for the lift.

12. Connect all cables to a single hook and you're ready to hang it.