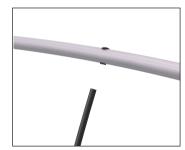

4. Bring the rings together making sure that the holes face each other.

5. Put the frame on top of the fabric print.

6.Thred cable support through eyelet.

7. Place the black vertical shafts in the bottom ring.

8.Then the other end in the top ring

9. Now using some force connect the sections together.

10.Repeat 7.8.9 till all assembled.

11.Pull the cable up through the eyelet to make it ready for the lift.

12. Connect all cables to a single hook and you're ready to hang it.